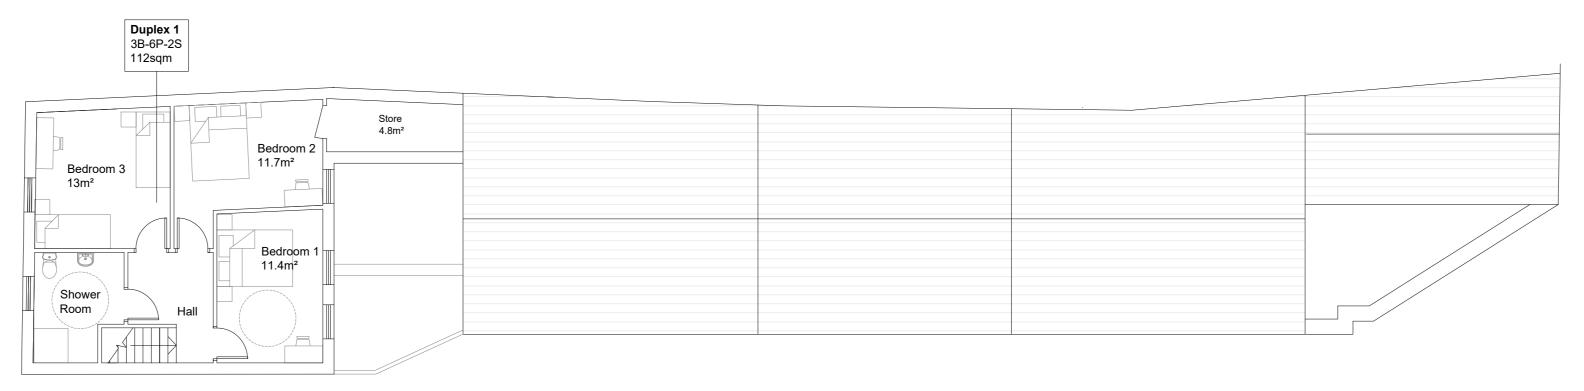

PROPOSED SOUTH ELEVATION SCALE 1:100

PROPOSED SECOND FLOOR PLAN

PROPOSED GROUND FLOOR PLAN SCALE 1:100

**PROPOSED WEST ELEVATION** SCALE 1:100

**PROPOSED HOUSING DEVELOPMENT SITE** 

SCHEDULE OF AREAS

| Duplex 1                             | 3B-6P-2S              |                        |  |  |  |
|--------------------------------------|-----------------------|------------------------|--|--|--|
|                                      | Width (m)             | Area (m <sup>2</sup> ) |  |  |  |
| Bedroom 1                            | 2.80                  |                        |  |  |  |
| Bedroom 2                            | 2.80                  | 11.70                  |  |  |  |
| Bedroom 3                            | 3.56                  | 13.00                  |  |  |  |
| Total Storage Area                   | 9.60                  |                        |  |  |  |
| Total Kitchen / Living / Dining Area | 36.00                 |                        |  |  |  |
| Gross Internal Area                  | 112.00                |                        |  |  |  |
| Apartment 1                          | 1B-2P-15              |                        |  |  |  |
| Apartment                            | Width (m)             | Area (m²)              |  |  |  |
| Bedroom 1                            | 3.40                  | 14.6                   |  |  |  |
| Total Storage Area                   | Î.                    | 3.00                   |  |  |  |
| Total Kitchen / Living / Dining Area | 24.00                 |                        |  |  |  |
| Gross Internal Area                  | 1                     | 58.60                  |  |  |  |
| Apartment 2                          | 1B-2P-15              |                        |  |  |  |
| nparument z                          | Width (m)             | Area (m²)              |  |  |  |
| Bedroom 1                            | 3.08                  |                        |  |  |  |
| Total Storage Area                   | 1                     | 3.00                   |  |  |  |
| Total Kitchen / Living / Dining Area | 28.00                 |                        |  |  |  |
| Gross Internal Area                  |                       | 54.50                  |  |  |  |
|                                      | 40.00.40              |                        |  |  |  |
| Apartment 3                          | 1B-2P-1S<br>Width (m) | Area (m²)              |  |  |  |
| Bedroom 1                            | 2.97                  | 12.30                  |  |  |  |
| Total Storage Area                   | 2.6 (-13%)            |                        |  |  |  |
| Total Kitchen / Living / Dining Area | 1                     | 23.00                  |  |  |  |
| Gross Internal Area                  | 51.00                 |                        |  |  |  |
| 27. 200 22                           | Lancore               |                        |  |  |  |
| Apartment 4                          | 2B-3P-1S              | 12117-7-9-9220         |  |  |  |
|                                      | Width (m)             | Area (m²)              |  |  |  |
| Bedroom 1                            | 2.10                  | 7.10                   |  |  |  |
| Bedroom 2                            | 3.17                  | 11.40                  |  |  |  |
| Total Storage Area                   |                       | 5.00                   |  |  |  |
| Total Kitchen / Living / Dining Area |                       | 28.00                  |  |  |  |
| Gross Internal Area                  |                       | 70.00                  |  |  |  |
| Apartment 5                          | 2B-3P-15              |                        |  |  |  |
| Apartment                            | Width (m)             | Area (m²)              |  |  |  |
| Apartment 5                          |                       | 11.50                  |  |  |  |
| Bedroom 1                            | 2.80                  |                        |  |  |  |
|                                      | 2.80                  | 7.50                   |  |  |  |
| Bedroom 1                            |                       | 7.50                   |  |  |  |
| Bedroom 1<br>Bedroom 2               |                       |                        |  |  |  |