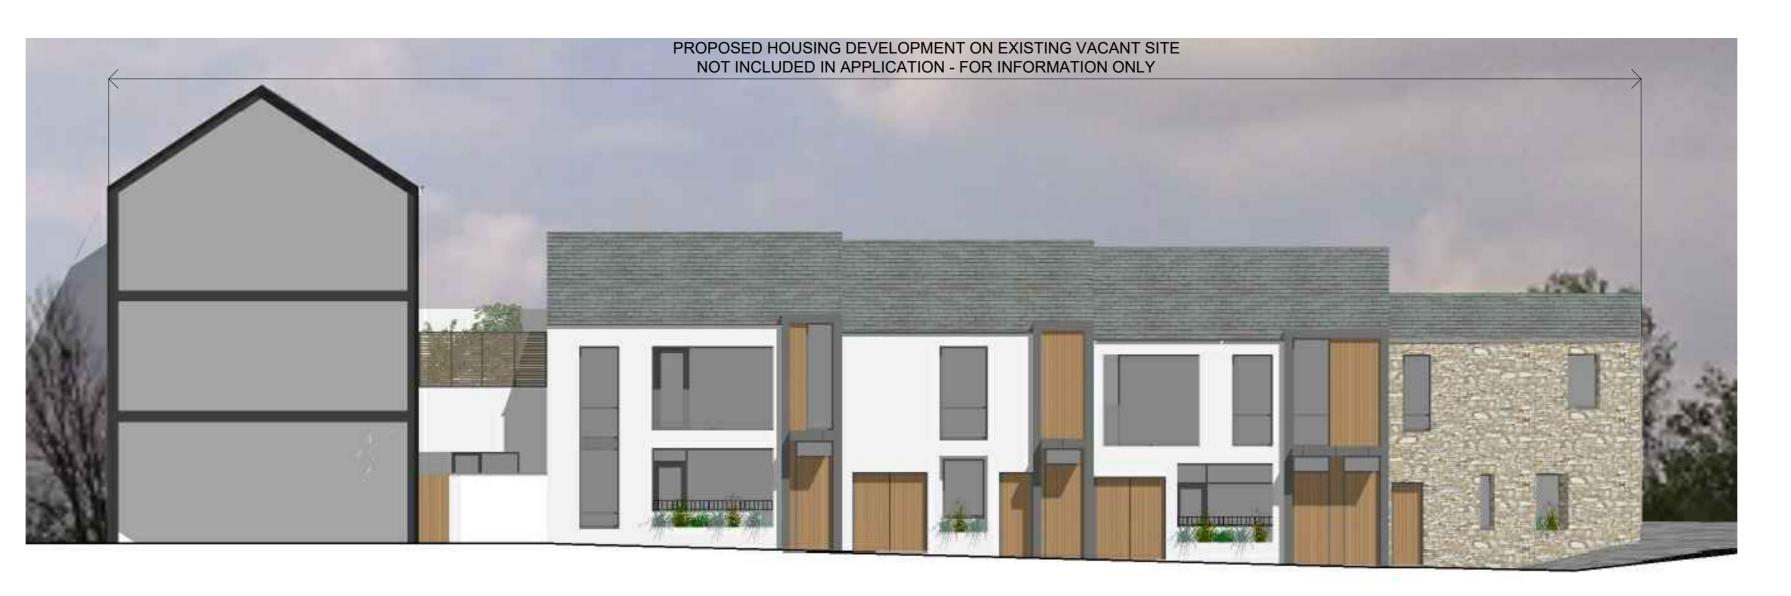

PROPOSED SOUTH ELEVATION SCALE 1:100

PROPOSED SECOND FLOOR PLAN

PROPOSED GROUND FLOOR PLAN SCALE 1:100

**PROPOSED WEST ELEVATION** SCALE 1:100

**PROPOSED HOUSING DEVELOPMENT SITE** 

SCHEDULE OF AREAS

| Duplex 1                             | 3B-6P-2S              |                        |  |  |  |
|--------------------------------------|-----------------------|------------------------|--|--|--|
|                                      | Width (m)             | Area (m <sup>2</sup> ) |  |  |  |
| Bedroom 1                            | 2.80                  |                        |  |  |  |
| Bedroom 2                            | 2.80                  | 11.70                  |  |  |  |
| Bedroom 3                            | 3.56                  | 13.00                  |  |  |  |
| Total Storage Area                   | 9.60                  |                        |  |  |  |
| Total Kitchen / Living / Dining Area | 36.00                 |                        |  |  |  |
| Gross Internal Area                  | 112.00                |                        |  |  |  |
| Apartment 1                          | 1B-2P-15              |                        |  |  |  |
| Apartment                            | Width (m)             | Area (m²)              |  |  |  |
| Bedroom 1                            | 3.40                  | 14.6                   |  |  |  |
| Total Storage Area                   | Î.                    | 3.00                   |  |  |  |
| Total Kitchen / Living / Dining Area | 24.00                 |                        |  |  |  |
| Gross Internal Area                  | 1                     | 58.60                  |  |  |  |
| Apartment 2                          | 1B-2P-15              |                        |  |  |  |
| nparument z                          | Width (m)             | Area (m²)              |  |  |  |
| Bedroom 1                            | 3.08                  |                        |  |  |  |
| Total Storage Area                   | 1                     | 3.00                   |  |  |  |
| Total Kitchen / Living / Dining Area | 28.00                 |                        |  |  |  |
| Gross Internal Area                  |                       | 54.50                  |  |  |  |
|                                      | 40.00.40              |                        |  |  |  |
| Apartment 3                          | 1B-2P-1S<br>Width (m) | Area (m²)              |  |  |  |
| Bedroom 1                            | 2.97                  | 12.30                  |  |  |  |
| Total Storage Area                   | 2.6 (-13%)            |                        |  |  |  |
| Total Kitchen / Living / Dining Area | 1                     | 23.00                  |  |  |  |
| Gross Internal Area                  | 51.00                 |                        |  |  |  |
| 27. 200 22                           | Lancore               |                        |  |  |  |
| Apartment 4                          | 2B-3P-1S              | 12117-7-9-9220         |  |  |  |
|                                      | Width (m)             | Area (m²)              |  |  |  |
| Bedroom 1                            | 2.10                  | 7.10                   |  |  |  |
| Bedroom 2                            | 3.17                  | 11.40                  |  |  |  |
| Total Storage Area                   |                       | 5.00                   |  |  |  |
| Total Kitchen / Living / Dining Area |                       | 28.00                  |  |  |  |
| Gross Internal Area                  |                       | 70.00                  |  |  |  |
| Apartment 5                          | 2B-3P-15              |                        |  |  |  |
| Apartment                            | Width (m)             | Area (m²)              |  |  |  |
| Apartment 5                          |                       | 11.50                  |  |  |  |
| Bedroom 1                            | 2.80                  |                        |  |  |  |
|                                      | 2.80                  | 7.50                   |  |  |  |
| Bedroom 1                            |                       | 7.50                   |  |  |  |
| Bedroom 1<br>Bedroom 2               |                       |                        |  |  |  |