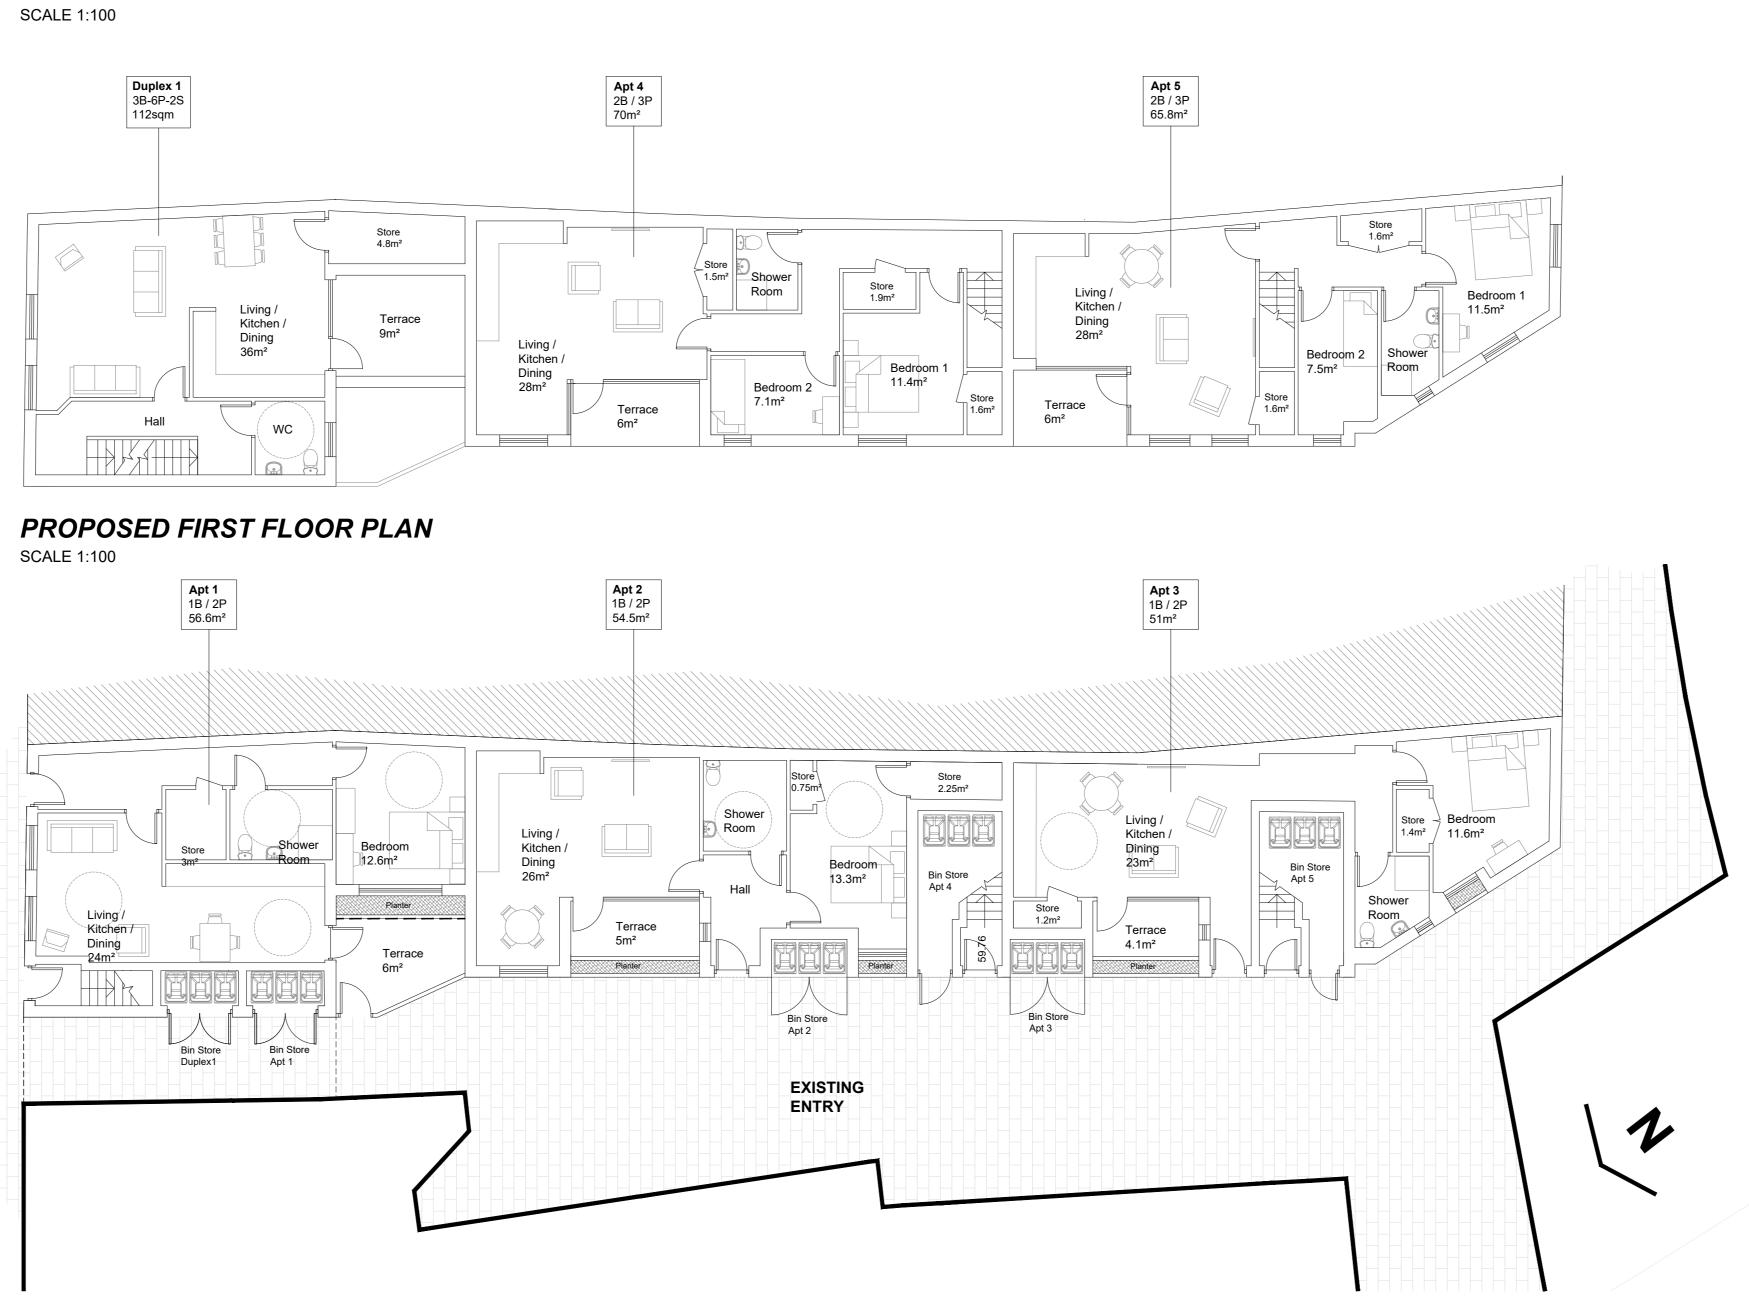

PROPOSED SOUTH ELEVATION SCALE 1:100

PROPOSED SECOND FLOOR PLAN

PROPOSED GROUND FLOOR PLAN SCALE 1:100

**PROPOSED WEST ELEVATION** SCALE 1:100

**PROPOSED HOUSING DEVELOPMENT SITE** 

SCHEDULE OF AREAS

| Duplex 1                             | 3B-6P-2S              |                        |  |  |  |
|--------------------------------------|-----------------------|------------------------|--|--|--|
|                                      | Width (m)             | Area (m <sup>2</sup> ) |  |  |  |
| Bedroom 1                            | 2.80                  |                        |  |  |  |
| Bedroom 2                            | 2.80                  | 11.70                  |  |  |  |
| Bedroom 3                            | 3.56                  | 13.00                  |  |  |  |
| Total Storage Area                   | 9.60                  |                        |  |  |  |
| Total Kitchen / Living / Dining Area | 36.00                 |                        |  |  |  |
| Gross Internal Area                  | 112.00                |                        |  |  |  |
| Apartment 1                          | 1B-2P-15              |                        |  |  |  |
| Apartment                            | Width (m)             | Area (m²)              |  |  |  |
| Bedroom 1                            | 3.40                  | 14.6                   |  |  |  |
| Total Storage Area                   | Î.                    | 3.00                   |  |  |  |
| Total Kitchen / Living / Dining Area | 24.00                 |                        |  |  |  |
| Gross Internal Area                  | 1                     | 58.60                  |  |  |  |
| Apartment 2                          | 1B-2P-15              |                        |  |  |  |
| nparument z                          | Width (m)             | Area (m²)              |  |  |  |
| Bedroom 1                            | 3.08                  |                        |  |  |  |
| Total Storage Area                   | 1                     | 3.00                   |  |  |  |
| Total Kitchen / Living / Dining Area | 28.00                 |                        |  |  |  |
| Gross Internal Area                  |                       | 54.50                  |  |  |  |
|                                      | 40.00.40              |                        |  |  |  |
| Apartment 3                          | 1B-2P-1S<br>Width (m) | Area (m²)              |  |  |  |
| Bedroom 1                            | 2.97                  | 12.30                  |  |  |  |
| Total Storage Area                   | 2.6 (-13%)            |                        |  |  |  |
| Total Kitchen / Living / Dining Area | 1                     | 23.00                  |  |  |  |
| Gross Internal Area                  | 51.00                 |                        |  |  |  |
| 27. 200 22                           | Lancore               |                        |  |  |  |
| Apartment 4                          | 2B-3P-1S              | 12117-7-9-9220         |  |  |  |
|                                      | Width (m)             | Area (m²)              |  |  |  |
| Bedroom 1                            | 2.10                  | 7.10                   |  |  |  |
| Bedroom 2                            | 3.17                  | 11.40                  |  |  |  |
| Total Storage Area                   |                       | 5.00                   |  |  |  |
| Total Kitchen / Living / Dining Area |                       | 28.00                  |  |  |  |
| Gross Internal Area                  |                       | 70.00                  |  |  |  |
| Apartment 5                          | 2B-3P-15              |                        |  |  |  |
| Apartment                            | Width (m)             | Area (m²)              |  |  |  |
| Apartment 5                          |                       | 11.50                  |  |  |  |
| Bedroom 1                            | 2.80                  |                        |  |  |  |
|                                      | 2.80                  | 7.50                   |  |  |  |
| Bedroom 1                            |                       | 7.50                   |  |  |  |
| Bedroom 1<br>Bedroom 2               |                       |                        |  |  |  |