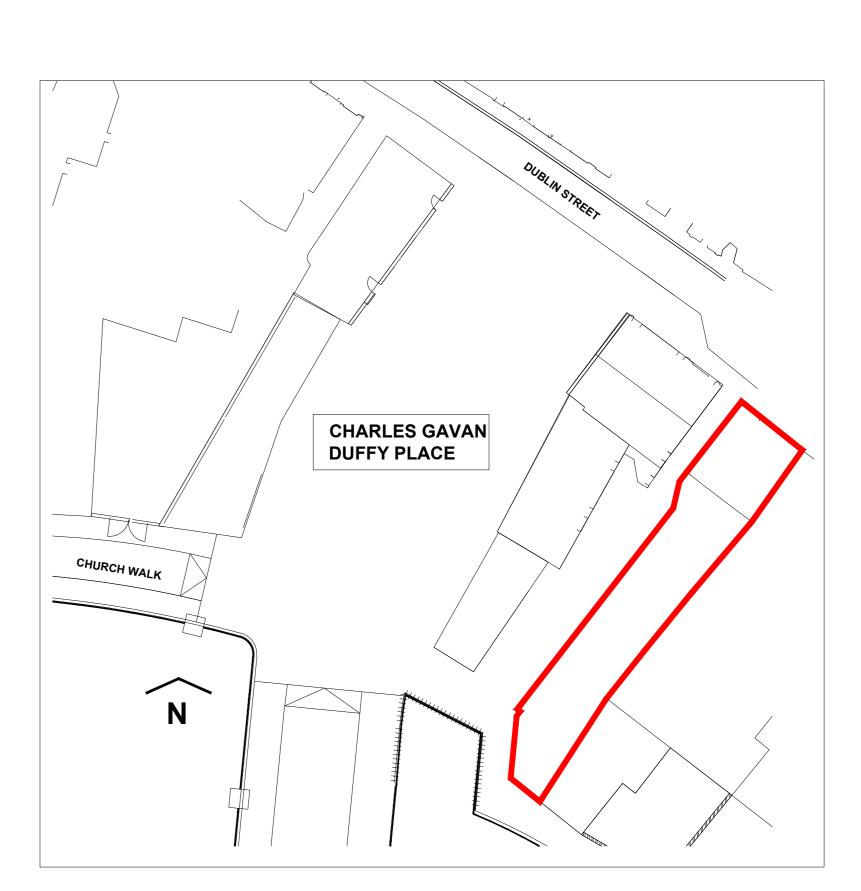

|  |
| Gross Internal Area                  |                       | 70.00                  |  |  |  |
| Apartment 5                          | 2B-3P-15              |                        |  |  |  |
| Apartment                            | Width (m)             | Area (m²)              |  |  |  |
| Apartment 5                          |                       | 11.50                  |  |  |  |
| Bedroom 1                            | 2.80                  |                        |  |  |  |
|                                      | 2.80                  | 7.50                   |  |  |  |
| Bedroom 1                            |                       | 7.50                   |  |  |  |
| Bedroom 1<br>Bedroom 2               |                       |                        |  |  |  |





## NOTES

 All measurements shown are in metres, and all levels are to ordnance datum unless otherwise indicated 2. All Coordinates are to Irish Grid, unless otherwise noted.

|                                                                                                                                                             | _               | _       |                     |               |                                                    |                  | _               |  |
|-------------------------------------------------------------------------------------------------------------------------------------------------------------|-----------------|---------|---------------------|---------------|----------------------------------------------------|------------------|----