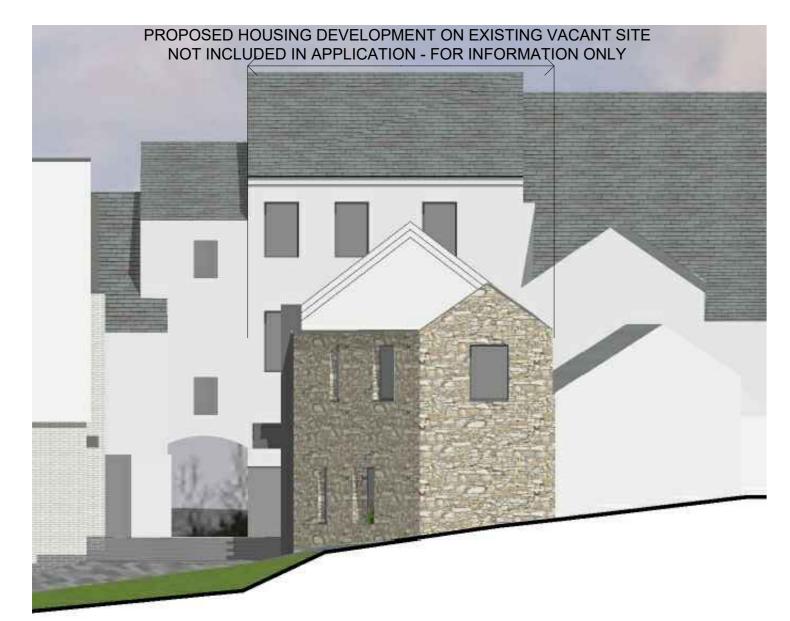

PROPOSED SOUTH ELEVATION SCALE 1:100

PROPOSED SECOND FLOOR PLAN

PROPOSED GROUND FLOOR PLAN SCALE 1:100

**PROPOSED WEST ELEVATION** SCALE 1:100

**PROPOSED HOUSING DEVELOPMENT SITE** 

SCHEDULE OF AREAS

| Duplex 1                             | 3B-6P-2S              |                        |  |  |  |
|--------------------------------------|-----------------------|------------------------|--|--|--|
|                                      | Width (m)             | Area (m <sup>2</sup> ) |  |  |  |
| Bedroom 1                            | 2.80                  |                        |  |  |  |
| Bedroom 2                            | 2.80                  | 11.70                  |  |  |  |
| Bedroom 3                            | 3.56                  | 13.00                  |  |  |  |
| Total Storage Area                   | 9.60                  |                        |  |  |  |
| Total Kitchen / Living / Dining Area | 36.00                 |                        |  |  |  |
| Gross Internal Area                  | 112.00                |                        |  |  |  |
| Apartment 1                          | 1B-2P-15              |                        |  |  |  |
| Apartment                            | Width (m)             | Area (m²)              |  |  |  |
| Bedroom 1                            | 3.40                  | 14.6                   |  |  |  |
| Total Storage Area                   | Î.                    | 3.00                   |  |  |  |
| Total Kitchen / Living / Dining Area | 24.00                 |                        |  |  |  |
| Gross Internal Area                  | 1                     | 58.60                  |  |  |  |
| Apartment 2                          | 1B-2P-15              |                        |  |  |  |
| nparument z                          | Width (m)             | Area (m²)              |  |  |  |
| Bedroom 1                            | 3.08                  |                        |  |  |  |
| Total Storage Area                   | 1                     | 3.00                   |  |  |  |
| Total Kitchen / Living / Dining Area | 28.00                 |                        |  |  |  |
| Gross Internal Area                  |                       | 54.50                  |  |  |  |
|                                      | 40.00.40              |                        |  |  |  |
| Apartment 3                          | 1B-2P-1S<br>Width (m) | Area (m²)              |  |  |  |
| Bedroom 1                            | 2.97                  | 12.30                  |  |  |  |
| Total Storage Area                   | 2.6 (-13%)            |                        |  |  |  |
| Total Kitchen / Living / Dining Area | 1                     | 23.00                  |  |  |  |
| Gross Internal Area                  | 51.00                 |                        |  |  |  |
| 27. 200 22                           | Lancore               |                        |  |  |  |
| Apartment 4                          | 2B-3P-1S              | 12117-7-9-9220         |  |  |  |
|                                      | Width (m)             | Area (m²)              |  |  |  |
| Bedroom 1                            | 2.10                  | 7.10                   |  |  |  |
| Bedroom 2                            | 3.17                  | 11.40                  |  |  |  |
| Total Storage Area                   |                       | 5.00                   |  |  |  |
| Total Kitchen / Living / Dining Area |                       | 28.00                  |  |  |  |
| Gross Internal Area                  |                       | 70.00                  |  |  |  |
| Apartment 5                          | 2B-3P-15              |                        |  |  |  |
| Apartment                            | Width (m)             | Area (m²)              |  |  |  |
| Apartment 5                          |                       | 11.50                  |  |  |  |
| Bedroom 1                            | 2.80                  |                        |  |  |  |
|                                      | 2.80                  | 7.50                   |  |  |  |
| Bedroom 1                            |                       | 7.50                   |  |  |  |
| Bedroom 1<br>Bedroom 2               |                       |                        |  |  |  |